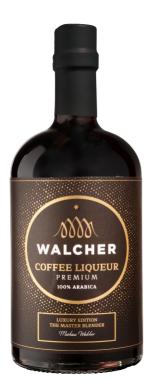

# **COFFEE PREMIUM**

LIQUEUR

715

Exquisite Italian Espresso liqueur made of 100% selected premium Arabica coffee beans. Extra dark roast level, cold brew. Distinctive aromatic profile of freshly brewed Italian Espresso on the nose and palate. Delicate sweetness with subtle hints of dried fruit and dark chocolate.

## Size

700ml

#### Alcohol content

25%